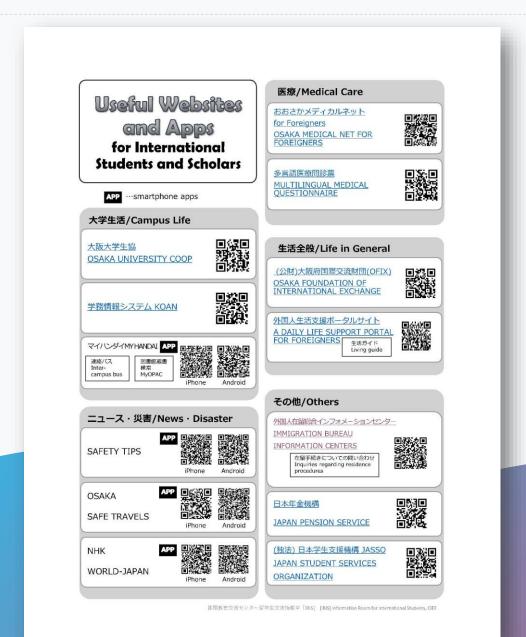

## 4, Information Room for International Students

### Information Room for International Students (IRIS)

- Open to international students on each campus as a space for exchange, consultation, information and guidance, and a
  place to hold events.
- The place for many international students, Japanese students, faculty and administrative staff of Osaka University, international researchers and their families, as well as host families and volunteers of local communities visit and meet through many kinds of international exchange activities.
- Facilities: wifi, computers, books, magazines, etc.
- Information: scholarship, Japanese language programs, international exchange activities, events, recycled items, study abroad, others

### **Suita IRIS**

Mon.~Fri. 8:30~18:00

Toyonaka Branch (IRIS)

Mon.~Fri. 10:30~17:00

Minoh Branch (IRIS)

Mon.~Fri. 10:30~17:00

We have IRIS on 3 campuses

### Suita IRIS

Toyonaka Branch (IRIS)

Minoh Branch (IRIS)