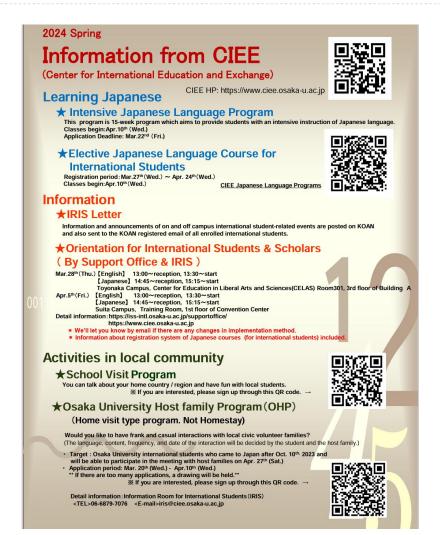

### 3, Information from CIEE

You can find CIEE HP from this QR or URL

https://ciee.osaka-u.ac.jp/information-for-new-international-students/