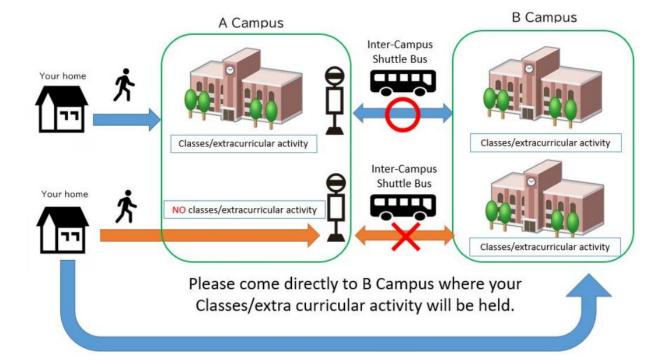

-------------------------------------------|--------------|--|--|--|
| Osaka Medical Net for Foreigners                                                 |              |  |  |  |
| Immigration Services Agency of Japan                                             | 0570-013904  |  |  |  |
| Osaka Information Service for Foreign Residents (OFIX)                           | 06-6941-2297 |  |  |  |
| Osaka International House Foundation (Information Counter for Foreign Residents) | 06-6773-6533 |  |  |  |







# 8, Information and Services for International Students on Campus



# 9, Health and Counseling Center







# **Heath and Counseling Center Minoh Campus**

1F, Foreign Studies Research and Lecture Building, 3-5-10 Senba Higashi, Minoh 562-8678

# 10, Inter-Campus Shuttle Bus Service



### Inter-Campus Shuttle Bus Timetable

(April 2024~ March 2025)

| No.   No. | NAKA  |
|-------------------------------------------------------------------------------------------------------------------------------------------------------------------------------------------------------------------------------------------------------------------------------------------------------------------------------------------------------------------------------------------------------------------------------------------------------------------------------------------------------------------------------------------------------------------------------------------------------------------------------------------------------------------------------------------------------------------------------------