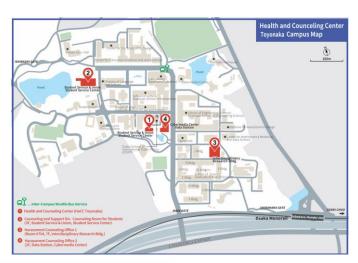

# 9, Health and Counseling Center

# **Heath and Counseling Center Minoh Campus**

1F, Foreign Studies Research and Lecture Building, 3-5-10 Senba Higashi, Minoh 562-8678