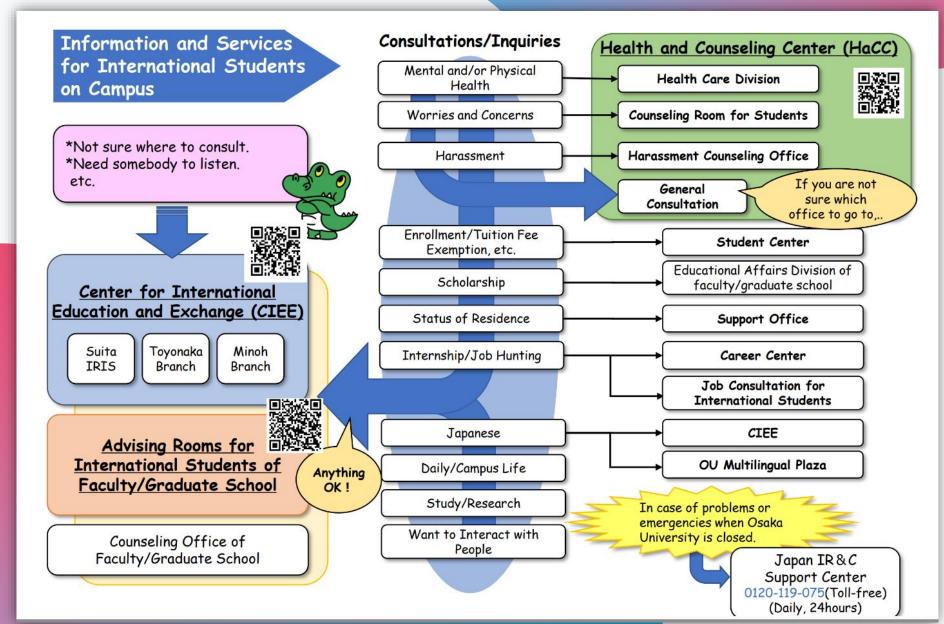

# 8, Information and Services for International Students on Campus

### **Consultation Services on Campus**

|                                                                                                                                 |                |                                                               | Suita 🐧 ,Toyonaka 🚺 ,Min                  | 10n     |  |
|---------------------------------------------------------------------------------------------------------------------------------|----------------|---------------------------------------------------------------|-------------------------------------------|---------|--|
| Name                                                                                                                            |                | Location                                                      | Phone/Email                               | Ma      |  |
| enter for International Ed                                                                                                      |                | Exchange (CIEE)                                               |                                           |         |  |
| Support Office for Interno<br>Students and Scholars                                                                             | <u>ational</u> |                                                               | 06-6879-4750                              |         |  |
| Information Room for International<br>Students (IRIS)                                                                           |                | 2F, IC Hall                                                   | 06-6879-7076<br>iris@ciee.osaka-u.ac.jp   |         |  |
| Toyonaka Branch                                                                                                                 |                | 2F. Student Service & Union                                   | 06-6850-5032                              | TI      |  |
| Minoh Branch                                                                                                                    |                | 5F, Research and Education Hub                                | 072-730-5020                              | М       |  |
| ealth and Counseling Co                                                                                                         | enter          |                                                               |                                           |         |  |
| Tanna and occinounty of                                                                                                         | Suita          | HaCC Suita Branch                                             | 06-6879-8970                              | S4      |  |
| Health Care Division                                                                                                            | Tovonaka       | HaCC Toyonaka Branch                                          | 06-6850-6038                              | TE      |  |
| Healin Care Division                                                                                                            | Minoh          | · '                                                           | 072-730-5151                              | М       |  |
|                                                                                                                                 |                | HaCC Minoh Branch  2F, Suita Educational Training Center,     | 0/2-/30-3131                              | S:      |  |
| Counseling Room for                                                                                                             | Suita          | Cybermedia Center                                             | 06-6850-6014                              |         |  |
| <u>Students</u>                                                                                                                 | Toyonaka       | 3F, Student Services & Union, Osaka University                | gakusou@hacc.osaka<br>-u.ac.ip            | T       |  |
|                                                                                                                                 | Minoh          | 1F, Research and Education Hub                                | -0.dc.jp                                  | M       |  |
|                                                                                                                                 |                | @1311, 3F, Division of Nursing                                | 06-6879-6981                              |         |  |
|                                                                                                                                 | Suita          | ②1312, 3F, Division of Nursing                                | 06-6879-6982                              | S       |  |
|                                                                                                                                 |                | ©704, 7F, Interdisciplinary Research Bldg.                    | 06-6850-5029                              | T       |  |
| Harassment Counseling Office                                                                                                    | Toyonaka       | ②2F, Data Station, Cybermedia Center                          | 06-6850-6006                              | Π       |  |
| Office                                                                                                                          |                | 32F, East Stairwell, Health and Counseling<br>Center          | 06-6850-6505                              | T       |  |
|                                                                                                                                 | Minoh          | 1F. Research and Education Hub                                | 072-730-5112                              | М       |  |
| General Consultation                                                                                                            | HaCC Center    | ,                                                             | 06-6850-8322                              |         |  |
| dvising Rooms for Interne                                                                                                       |                |                                                               | 00 0000 0022                              |         |  |
| _                                                                                                                               |                | lins on Campos                                                | 06-6879-8972                              |         |  |
| Center for International Affairs (CIA) Advisory Division for International Students, Graduate School of Engineering             |                | 1F, International Research Complex for Biotechnology          | contact_cia@fsao.eng.o:<br>aka-u.ac.jp    | g.os S2 |  |
| The Office of International E                                                                                                   | vohango (OIE)  | M245, 2F, Main Building, School of Human                      | 06-6879-4038                              | in S3   |  |
| Graduate School of Human                                                                                                        |                | Sciences                                                      | oie@hus.osaka-u.ac.jp                     |         |  |
| International Affairs Office (                                                                                                  | Graduate       |                                                               | 06-6850-6409                              | -JL     |  |
| International Affairs Office, Graduate<br>School of Humanities/ School of Letters<br>(Toyonaka)                                 |                | 109, 1F, Main Building, Graduate School of<br>Let. Law. Econ. | inter@let.osaka-u.ac.jp                   | c.jp T2 |  |
|                                                                                                                                 |                |                                                               | 06-6850-6424                              |         |  |
| Advising Room for Internation                                                                                                   |                | A325, 3F, School of Engineering Science<br>Building A         | aris@ad.es.osaka-u.ac.ip                  | T3      |  |
| Craduale school of Engineering science                                                                                          |                |                                                               | ,,                                        | ac.jp   |  |
| International Exchange & Consultation<br>Room, School of Law, Graduate School of<br>Law & Politics/ Osaka University Law School |                | 201, 2F, Graduate School of Law and                           | 06-6850-5181                              | -[]     |  |
|                                                                                                                                 |                | Graduate School of Economics Building                         | f-student.law@ml.office.<br>osaka-u.ac.jp | ce. T4  |  |
| International Exchange Office                                                                                                   | ce, Graduate   | 101, 1F, Graduate School of Law and                           | 06-6850-5847                              | 1.      |  |
| School of Economics                                                                                                             |                | Graduate School of Economics Building                         | ieo@econ.osaka-u.ac.jp                    |         |  |
| Advisement Office for Intern                                                                                                    |                | D201, 2F, School of Science Building D                        | 06-6850-6415                              | u.ac.jp |  |
| Students, Graduate School                                                                                                       | ot Science     | (International Exchange Salon)                                | foreign@sci.osaka-u.ac.jp                 |         |  |
| Global Community Office, C                                                                                                      |                | 205, 2F, OSIPP Building                                       | 06-6850-5641<br>sodan@osipp.osaka-        | T/      |  |
| International Public Policy (C                                                                                                  | OSIPP)         |                                                               | v.ac.jp                                   |         |  |