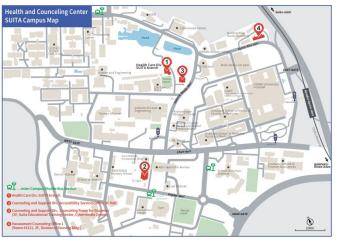

# 9, Health and Counseling Center

# **Heath and Counseling Center Minoh Campus**

1F, Foreign Studies Research and Lecture Building, 3-5-10 Senba Higashi, Minoh 562-8678