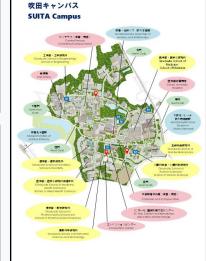

### 7, OU Consultation Room Map

### 新しく大阪大学の仲間になった学生\*の皆さんへ Dear New Students\*, WELCOME TO OSAKA UNIVERSITY!

大阪大学は学生の皆さん1人1人が充実した勉学生活を送れるようサポートしています。 このパンフレットにある「阪大初心者向けQ&A」や留学生相談室マップなどにある様々なサポーターを 是非活用してください!

\*このパンフレットは留学生を主な対象としていますが、阪大が初めての一般学生にも参考になります。

Osaka University supports every one of you, so that you can have a fruitful academic and campus life at Osaka University.

This pamphlet has been put together with the aim of supporting your life at Osaka University with such information as "Q&As for newcomers to Osaka University" and a "Map of Advising Rooms for International Students." We sincerely hope it will be useful for you.

\*Although this pamphlet has been made with the new international students in mind, it will also be useful to all new students to Osaka University.

版大初心者向けQ&A

aka University.

NewComers to Osaka University.