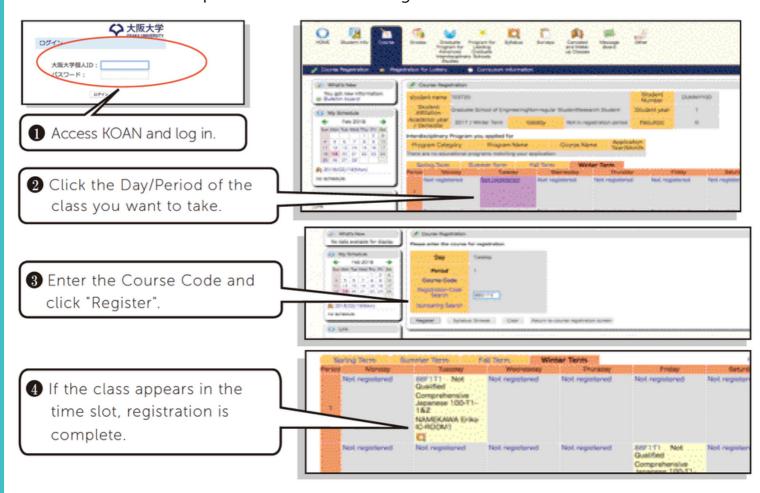

#### ③ Register through the KOAN website

Please follow the procedure below to register for class.

\*Graduate Students and some Special Auditors must check their own department's registration period.

\*In the case of a registration error,
please contact the staffs! (jpstaff@ciee.osaka-u.ac.jp)