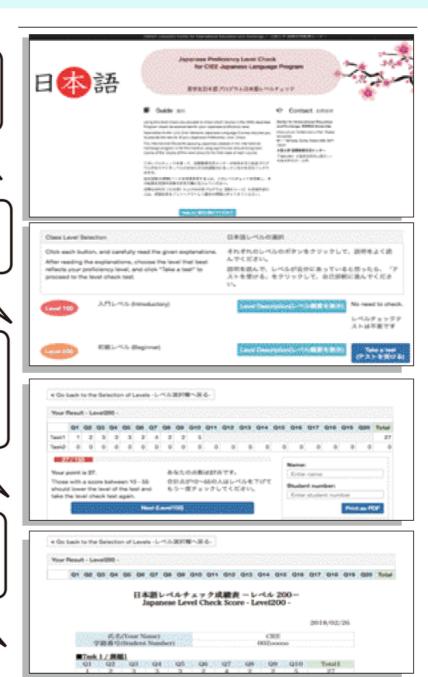

#### **START** ① Take the Japanese Proficiency Level Check

※If you have never studied Japanese before (Level 100), this test is not required.

- 2 Take the test that matches your level of Japanese.
- 3 On the results page, enter your Name and Student Number (If you have one). Click "Print as PDF".
- 4 Download the PDF and submit it to your teacher via CLE or e-mail, or in person at the first class.
- %You need to
  submit it!