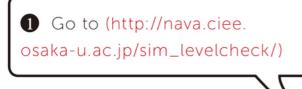

#### **START** ① Take the Japanese Proficiency Level Check

※If you have never studied Japanese before (Level 100), this test is not required.

- 2 Take the test that matches your level of Japanese.
- 3 On the results page, enter your Name and Student Number (If you have one). Click "Print as PDF".
- 4 Download the PDF and submit it to your teacher via CLE or e-mail, or in person at the first class.
- %You need to
  submit it!