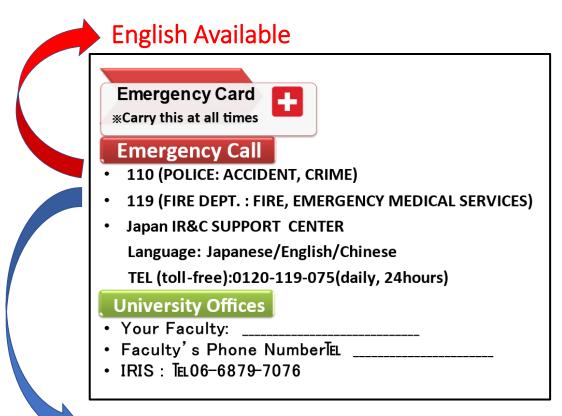

留学生の皆さん

大阪大学では、留学生の皆さんが日本滞在中に事故や病気、生活上のトラブルが発生 した場合に、24時間体制で相談に応じてくれる「インバウンド緊急対応支援サービス」 を、導入することとしました。

相談は、専用フリーダイヤル若しくは E-mail により、3か国語(英語、中国語、日本語)で対応してくれますので、困ったことがある場合はご利用ください。

## ◇こんな場合に利用できます。

- 事故等の緊急時に対応方法がわからない場合
- ・言語の問題や文化の違いで対応が困難な場合 など

 ●日本アイラック・サポートセンター 対応言語:日本語、英語、中国語 専用フリーダイヤル:0120-119-075
E-mail:CS-inb@i-rac.co.jp
※E-mailは緊急ではない相談等がある場合にご利用ください。

※電話によるご相談は、対応の品質管理と通話内容確認のため録音されますので予めご 了承ください。