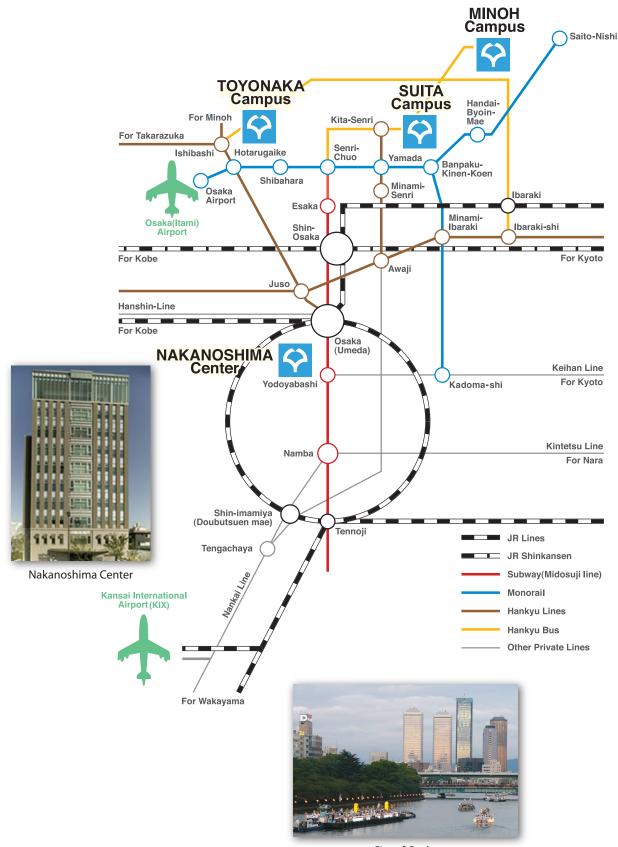

(1) Welfare Building of Univ. CO-OP Bus terminal (Bookshop and Cafeteria) 12 Minoh International Student Dormitory (13) Dormitory (14) Minoh International Student House (15) Training Camp 16 Extra Curricular Activities Facilities 1 OUFS Memorial Hall 18 Guard booth West Gate SFS: School of Foreign Studies

## Osaka University's Minoh Campus will move to its new location in April 2021.



\rm В

Main Gate

The new Minoh Campus opens in April 2021 with a dormitory, a library, and an education and research facility for the Graduate School of Language and Culture, School of Foreign Studies, and Center for Japanese Language and Culture.

The new campus will become a base for research on the world's languages, cultures, and societies.



## Transportation from the City of OSAKA to the Campuses



City of Osaka